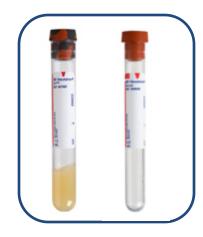

#### **ALTERNATIVE TUBES (SERUM)**

**Gold Top** 

**Tiger Top or Red Top** 

## **PLEASE NOTE:**

Alternative tube types are available for many tests. Refer to our PDL Website/PDL Test Directory for specific information: https://www.pdllabs.com/

RED top tubes (with no separator gel) may need to be centrifuged and serum transferred into a transport tube to be acceptable for testing. Refer to the specimen requirements for more detail.